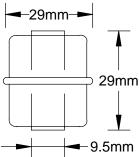

# FLOAT DIMENSIONS

## PROCESS CAPABILITIES

- STAINLESS STEEL CONSTRUCTION
- UP TO 5 FLOATS PER ASSEMBLY MAXIMUM LENGTH 1800mm
- INDIVIDUAL OR COMMON CIRCUIT WIRING
- SPECIAL THREADS AND LENGTHS AVAILABLE
- SPECIFIC GRAVITY 0.7
- TEMPERATURE RATING 120'C MAXIMUM
- PRESSURE RATING :10 kg/cm2 MAXIMUM
- SCREW IN MULTI -LEVEL ASSEMBLY
- 29mm DIAMETER 316 STAINLESS STEEL FLOAT