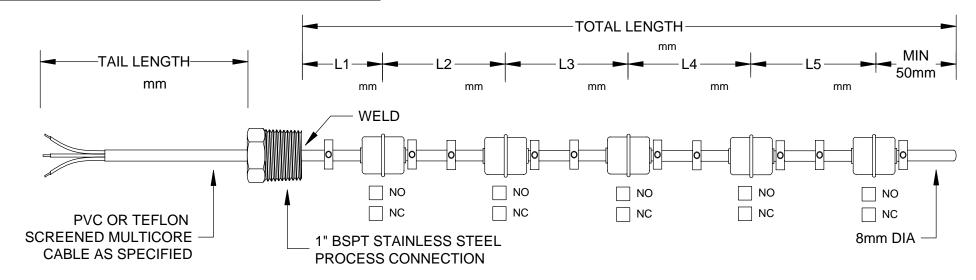

#### NOTE: MINIMUM DISTANCE BETWEEN FLOATS IS 50mm

- STANDARD NO or NC CONTACT RATED AT 32V AC/DC @ 500mA RESISTIVE LOAD
- INDIVIDUALLY WIRED CONTACTS
- COMMON WIRED CONTACTS

# FLOAT DIMENSIONS

## PROCESS CAPABILITIES

- STAINLESS STEEL CONSTRUCTION
- UP TO 5 FLOATS PER ASSEMBLY MAXIMUM LENGTH 1800mm
- INDIVIDUAL OR COMMON CIRCUIT WIRING
- SPECIAL THREADS AND LENGTHS AVAILABLE
- SPECIFIC GRAVITY 0.7
- TEMPERATURE RATING 120'C MAXIMUM
- PRESSURE RATING :10 kg/cm2 MAXIMUM
- SCREW IN MULTI -LEVEL ASSEMBLY
- 29mm DIAMETER 316 STAINLESS STEEL FLOAT